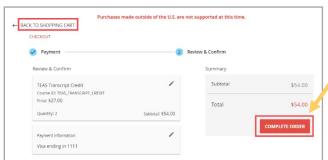

**Note:** If any required information has not been filled in, you will be prompted to provide the information before you are allowed to continue.

Review your order to make sure it is correct.

- To make changes, click BACK TO SHOPPING CART or the Edit icon.
- To submit your order, click COMPLETE ORDER.