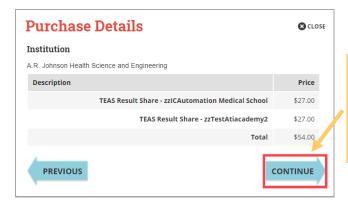

The Purchase Details window lists all the institutions you selected, adds any tax due, and computes the total amount that you will be paying.

Review your purchase and then click **CONTINUE**.

Verify that the address information from your account is correct and then click **CONTINUE**.