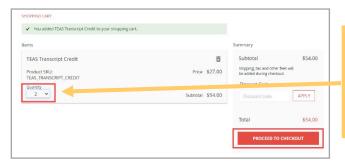

On the left menu, click TEAS® Products.

Select **TEAS** and then select **TEAS Transcript**.

Click ADD TO CART.

Review the information on the screen.

- From the *Quantity* list, select the number of additional transcripts you want to purchase.
- Enter any discount codes you want to apply to your purchase, and then click PROCEED TO CHECKOUT.

Complete the Payment and Billing Information, making sure that all portions of the form are filled in. Verify that your address information is correct and make any needed changes. Your billing address should match the address on your credit card When you are finished, click **NEXT**.