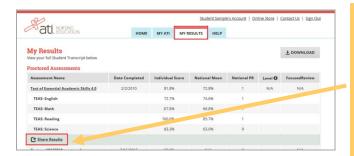

## **Purchase Directly from your Student Account**

To access your Student Account, sign on to www.atitesting.com with your account's Username and Password.

From the Student Home page, click the **MY RESULTS** tab to access your completed assessments and then locate your TEAS Assessment in the list.

Click the **Share Results** link located below your TEAS content area results.

Note that when you send a transcript to an institution, the institution name displays to the right of **Share Results**.

In this list, select the institution that is to receive your TEAS test results.