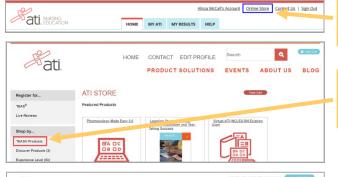

## **Purchase from the Online Store**

To access the Online Store, first sign on to www.atitesting.com with your account's Username and Password.

From the Student Home page, click **Online Store** in the upper right corner.

On the left menu, click TEAS® Products.

Select **TEAS** and then select **TEAS Transcript**.

Click ADD TO CART.

Review the information on the screen.

- From the *Quantity* list, select the number of additional transcripts you want to purchase.
- Enter any discount codes you want to apply to your purchase, and then click PROCEED TO CHECKOUT.