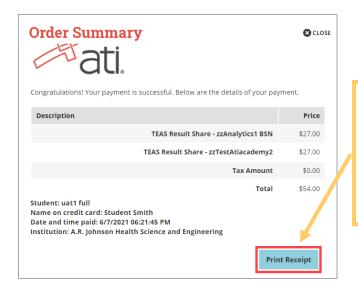

The Order Summary window confirms that your payment is successful and confirms payment details, which are sent to you in an e-mail.

To print a receipt, click **Print Receipt**, select your printer settings, if necessary, and then click **Print**.

Click **CLOSE** in the upper right corner to return to your student HOME page.

Go back to the top