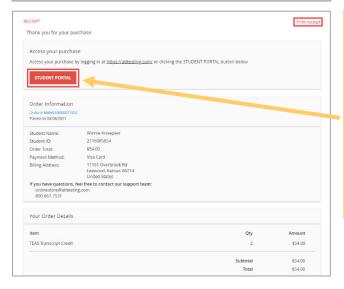

After you submit your order, you will receive a receipt that you can print for your files.

Click **STUDENT PORTAL** to go to your account on the ATI Web site, where you will find a tile showing your transcript credits on the Home page under *Recent Activity*.