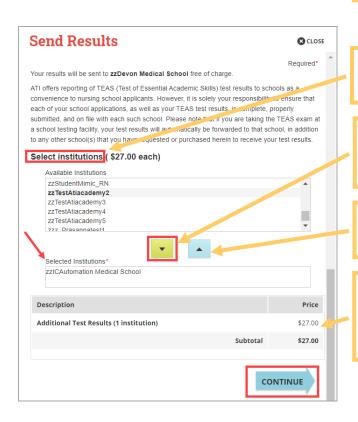

Click the **Share Results** link located below your TEAS content area results.

Note that when you send a transcript to an institution, the institution name displays to the right of **Share Results**.

In this list, select the institution that is to receive your TEAS test results.

Click the down arrow to add the institution to the list of *Selected Institutions*. Select as many institutions as you want.

To remove an institution, select it from the *Selected Institutions* list and then click the up arrow.

The cost of sending your TEAS results to the institutions you selected displays in the *Description*.

After your selection is complete, click **CONTINUE**.

Address Information **⊗** CLOSE **Billing Address** Required\* First Name Last Name Smith Address 1\* Address 2 ZIP/Postal Code 32168 New Smyrna Beach Country\* State/Province United States Florida PREVIOUS CONTINUE