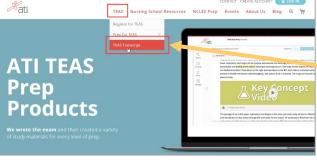

On the left menu, click TEAS® Products.

Select **TEAS** and then select **TEAS Transcript**.

Click ADD TO CART.

Review the information on the screen.

- From the *Quantity* list, select the number of additional transcripts you want to purchase.
- Enter any discount codes you want to apply to your purchase, and then click PROCEED TO CHECKOUT.