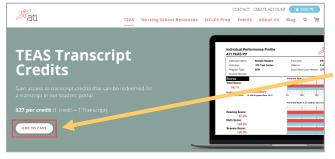

On the left menu, click TEAS® Products.

Select **TEAS** and then select **TEAS Transcript**.

Click ADD TO CART.

Review the information on the screen.

- From the *Quantity* list, select the number of additional transcripts you want to purchase.
- Enter any discount codes you want to apply to your purchase, and then click PROCEED TO CHECKOUT.